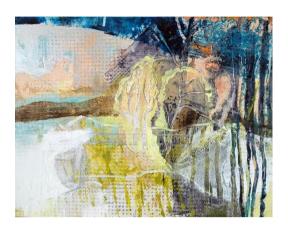

1. Where the weather comes from (Sanquhar cottage 2), oil, acrylic on wood panel, 2024, 28 x 36cm, £425

2. Caryatids at rest (Polaroid 1), oil, acrylic on panel, 2024, 104 x 123cm, £1900

**3. Eternal Return (Broomhouse evening),** oil, acrylic on panel, 2024, 104 x 123cm, £1900