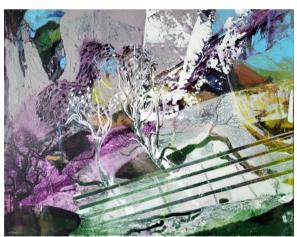

1. Where the weather comes from (Sanquhar cottage 2), oil, acrylic on wood panel, 2024, 28 x 36cm, £425

2. Caryatids at rest (Polaroid 1), oil, acrylic on panel, 2024, 104 x 123cm, £1900

**3. Eternal Return (Broomhouse evening),** oil, acrylic on panel, 2024, 104 x 123cm, £1900