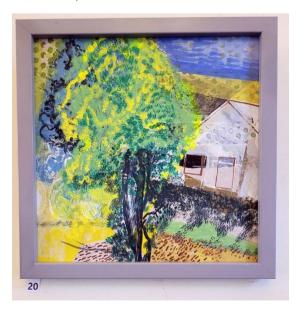

**19. Higgledy Piggledy (Spain 2),** gouache on wood panel, 2023, 30 x 30cm, £390

**20.** Hut (A71 Lanarkshire), oil on stretched linen, 2024, 30 x 46cm, £550

**21. Nostalgia drive-by (Perthshire),** oil on stretched linen, 2023, 41 x 51cm, £650