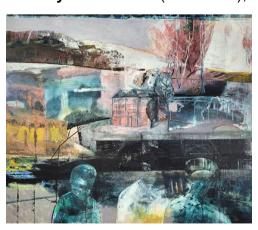

**10. Ghosts of the past, (Collemacchia 1),** oil, acrylic on wood panel, 2024, 20 x 26cm, £390

**11.** House shaped heart (Collemacchia 3), oil, acrylic on wood panel, 2024, 20 x 26cm, £390

12. Trickle down, oil, acrylic, stretched canvas, 2021, 108 x 153cm,£2200