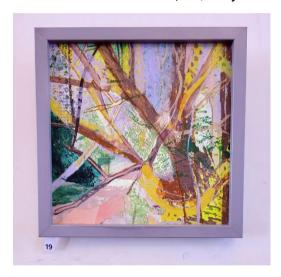

**19. Higgledy Piggledy (Spain 2),** gouache on wood panel, 2023, 30 x 30cm, £390

**20.** Hut (A71 Lanarkshire), oil on stretched linen, 2024, 30 x 46cm, £550

**21. Nostalgia drive-by (Perthshire),** oil on stretched linen, 2023, 41 x 51cm, £650