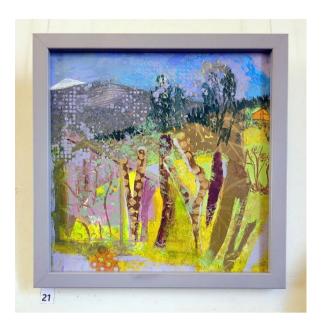

**19. Higgledy Piggledy (Spain 2),** gouache on wood panel, 2023, 30 x 30cm, £390

**20.** Hut (A71 Lanarkshire), oil on stretched linen, 2024, 30 x 46cm, £550

**21. Nostalgia drive-by (Perthshire),** oil on stretched linen, 2023, 41 x 51cm, £650