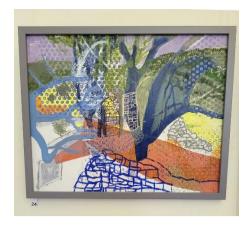

25. Mnemosyne, oil, acrylic on stretched canvas, 2024, 61 x 182cm (diptych), £2000