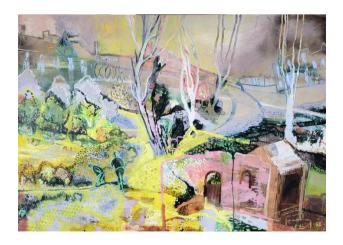

1. Where the weather comes from (Sanquhar cottage 2), oil, acrylic on wood panel, 2024, 28 x 36cm, £425

2. Caryatids at rest (Polaroid 1), oil, acrylic on panel, 2024, 104 x 123cm, £1900

**3. Eternal Return (Broomhouse evening),** oil, acrylic on panel, 2024, 104 x 123cm, £1900