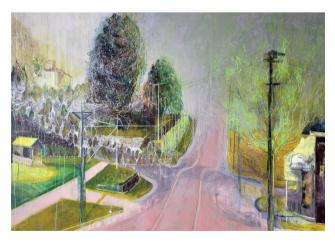

**19. Higgledy Piggledy (Spain 2),** gouache on wood panel, 2023, 30 x 30cm, £390

**20.** Hut (A71 Lanarkshire), oil on stretched linen, 2024, 30 x 46cm, £550

**21. Nostalgia drive-by (Perthshire),** oil on stretched linen, 2023, 41 x 51cm, £650